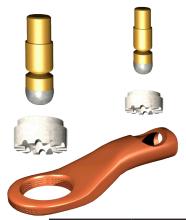

## Cable Lugs for PinBrazing

To be crimped to the cable

SAFETRACK's cable lugs are specially made for PinBrazing.

Use SAFETRACK's crimping tools to ensure adequate contact.

| SAFE no.       | Cable size         | ø d / D(mm) | Qty/pack | Rec. Brazing pin(incl. in CP) |
|----------------|--------------------|-------------|----------|-------------------------------|
| SAFE 6056(CP)  | 10 mm2 (#7-8)      | 6/9         | 100      | SAFE 10051/10011              |
| SAFE 6057(CP)  | Ø6/16mm2 (#5)      | 6,5/9       | 100      | SAFE 10051/10011              |
| SAFE 6078(CP)  | 20 mm2 (#4)        | 7/10        | 100      | SAFE 10051/10011              |
| SAFE 6080(CP)  | 25 mm2 (#3-4)      | 8/12        | 100      | SAFE 10301/10101              |
| SAFE 6091(CP)  | Ø8mm               | 8,5/12      | 100      | SAFE 10301/10101              |
| SAFE 6081(CP)  | 35 mm2 (#2)        | 9/12        | 100      | SAFE 10301/10101              |
| SAFE 6079(CP)  | 50 mm2 (#1/0)      | 11/14       | 100      | SAFE 10301/10101              |
| SAFE 60847(CP) | 70 mm2(#2/0)       | 13/17       | 100      | SAFE 10191/10131              |
| SAFE 60683(CP) | 110-120 mm2 (#4/0) | 16/20       | 25       | 2x SAFE 10191/10131           |