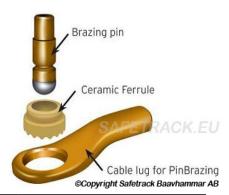

## Cable Lugs for PinBrazing

To be crimped to the cable

SAFETRACK's cable lugs are specially made for PinBrazing.

Use SAFETRACK's crimping tools to ensure adequate contact.

| SAFE no.       | Cable size         | ø d / D(mm) | Qty/pack | Rec. Brazing pin(incl. in CP) |
|----------------|--------------------|-------------|----------|-------------------------------|
| SAFE 6056(CP)  | 10 mm2 (#7-8)      | 6/9         | 100      | SAFE 10051/10011              |
| SAFE 6057(CP)  | Ø6/16mm2 (#5)      | 6,5/9       | 100      | SAFE 10051/10011              |
| SAFE 6078(CP)  | 20 mm2 (#4)        | 7/10        | 100      | SAFE 10051/10011              |
| SAFE 6080(CP)  | 25 mm2 (#3-4)      | 8/12        | 100      | SAFE 10301/10101              |
| SAFE 6091(CP)  | Ø8mm               | 8,5/12      | 100      | SAFE 10301/10101              |
| SAFE 6081(CP)  | 35 mm2 (#2)        | 9/12        | 100      | SAFE 10301/10101              |
| SAFE 6079(CP)  | 50 mm2 (#1/0)      | 11/14       | 100      | SAFE 10301/10101              |
| SAFE 60847(CP) | 70 mm2(#2/0)       | 13/17       | 100      | SAFE 10191/10131              |
| SAFE 60683(CP) | 110-120 mm2 (#4/0) | 16/20       | 25       | 2x SAFE 10191/10131           |